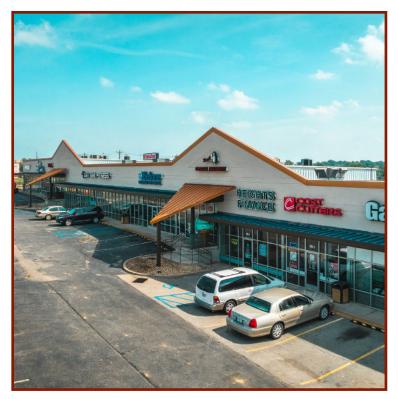

# 1,000-4,500 SQ FT RETAIL SPACE AVAILABLE

#### **BISHOP COMONS SHOPPING CENTER**

201 S Bishop Ave

**ROLLA, MISSOURI** 

## **PROPERTY HIGHLIGHTS**

 Located at the busiest intersection in Rolla, Highway 63 and Highway 72 New retail development is coming soon directly behind the center, along Highway 72 · Withing walking distance of Missouri S&T Campus · Down the road from the busiest Walmart Supercenter in Missouri Across the street from Walgreens