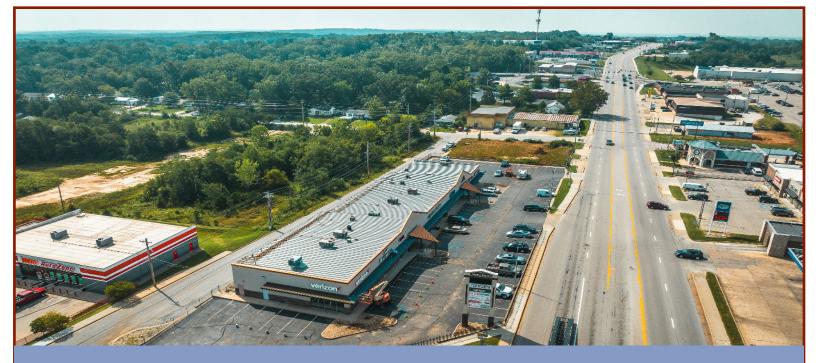

## **PROPERTY HIGHLIGHTS**

 Located at the busiest intersection in Rolla, Highway 63 and Highway 72 New retail development is coming soon directly behind the center, along Highway 72 · Withing walking distance of Missouri S&T Campus · Down the road from the busiest Walmart Supercenter in Missouri Across the street from Walgreens