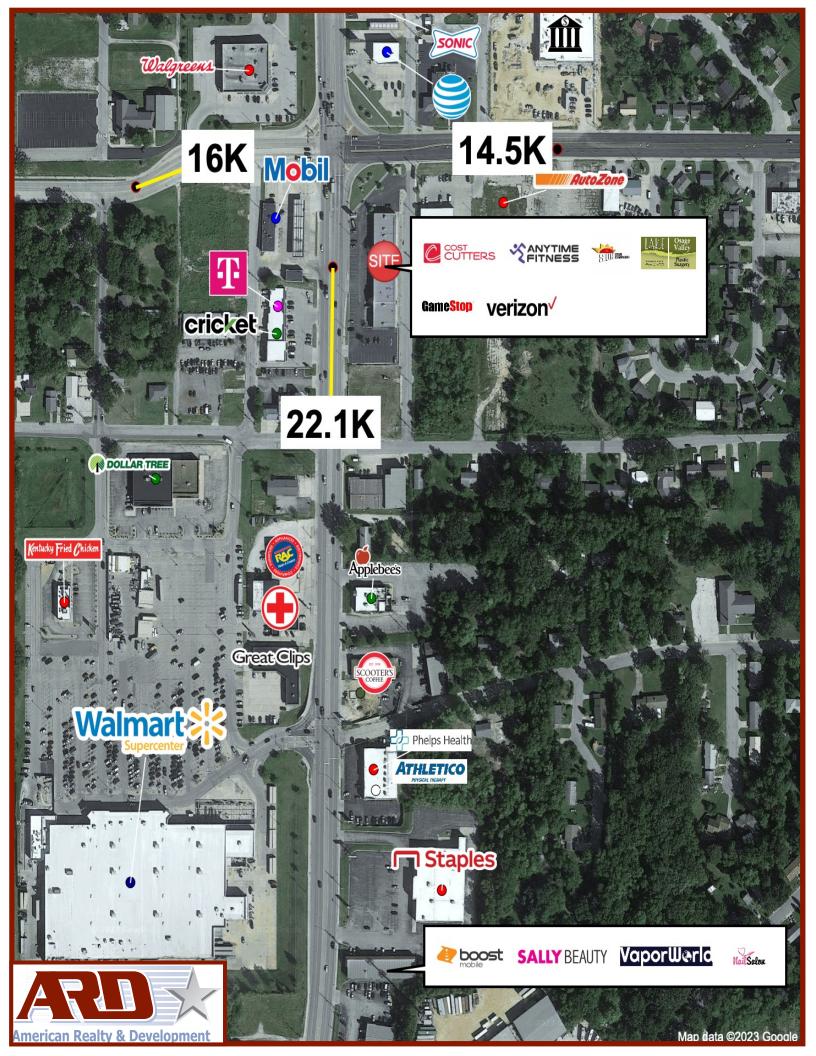

## **PROPERTY HIGHLIGHTS**

 Located at the busiest intersection in Rolla, Highway 63 and Highway 72 New retail development is coming soon directly behind the center, along Highway 72 · Withing walking distance of Missouri S&T Campus · Down the road from the busiest Walmart Supercenter in Missouri Across the street from Walgreens