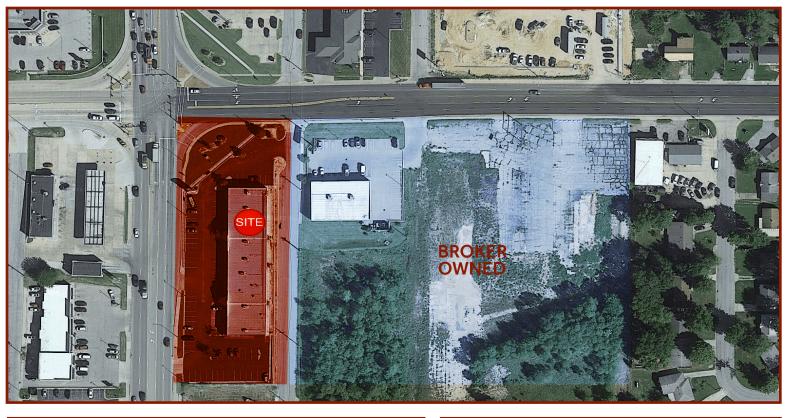

## **PROPERTY HIGHLIGHTS**

 Located at the busiest intersection in Rolla, Highway 63 and Highway 72 New retail development is coming soon directly behind the center, along Highway 72 · Withing walking distance of Missouri S&T Campus · Down the road from the busiest Walmart Supercenter in Missouri Across the street from Walgreens