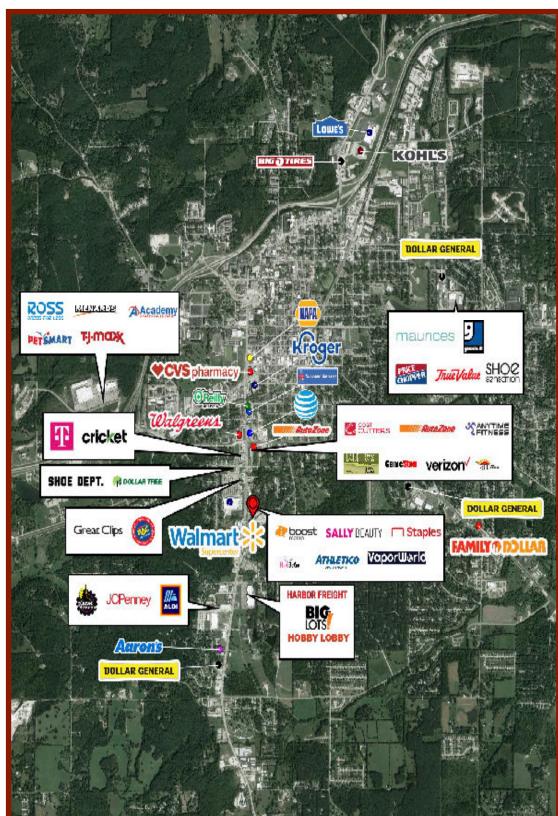

## 3,800 SQ FT RETAIL SPACE AVAILABLE

FT. WYMAN SHOPPING CENTER

201 S Bishop Ave

## **ABOUT ROLLA**

Rolla is home to many satellite colleges campuses as well as home to the famous science and engineering school, Missouri S&T. With the colleges and the rapid growth happening in Rolla this will be one of the hottest retail spots available.