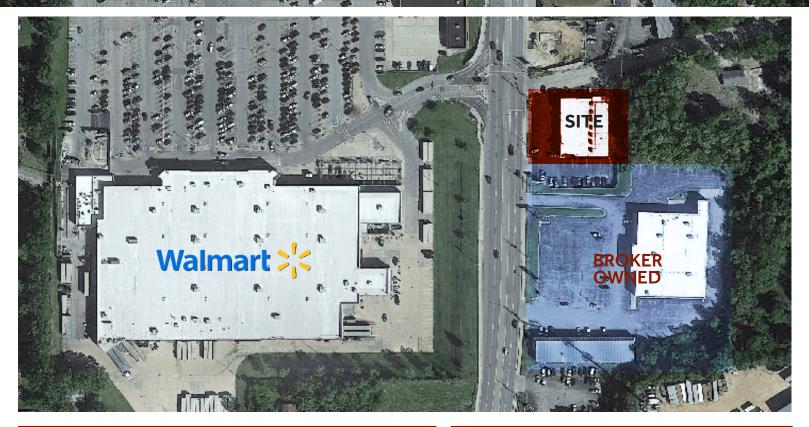

## 3,800 SQ FT RETAIL SPACE AVAILABLE

FT. WYMAN SHOPPING CENTER

201 S Bishop Ave