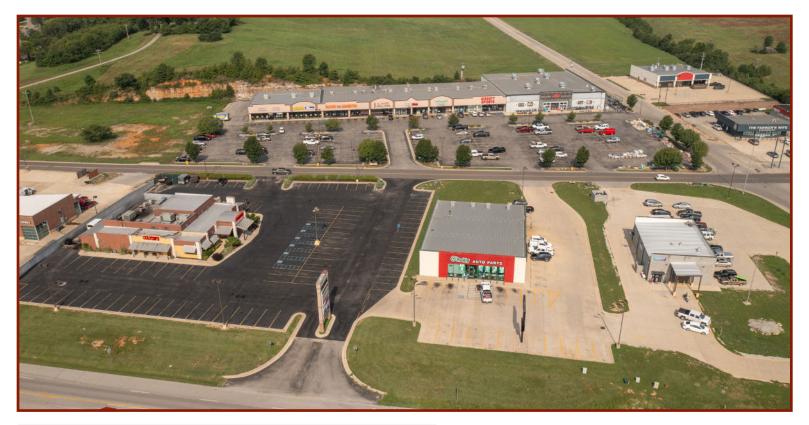

### **PROPERTY HIGHLIGHTS**

- o Located in the heart of all major retail in West Plains
- o Near Walmart, Big Lots, and many places to eat
- o Fantastic anchor tenant, Westlake Hardware (Ace)
- o West Plains is the only major retail town within a 70-mile radius
- o 305 Parking Spaces