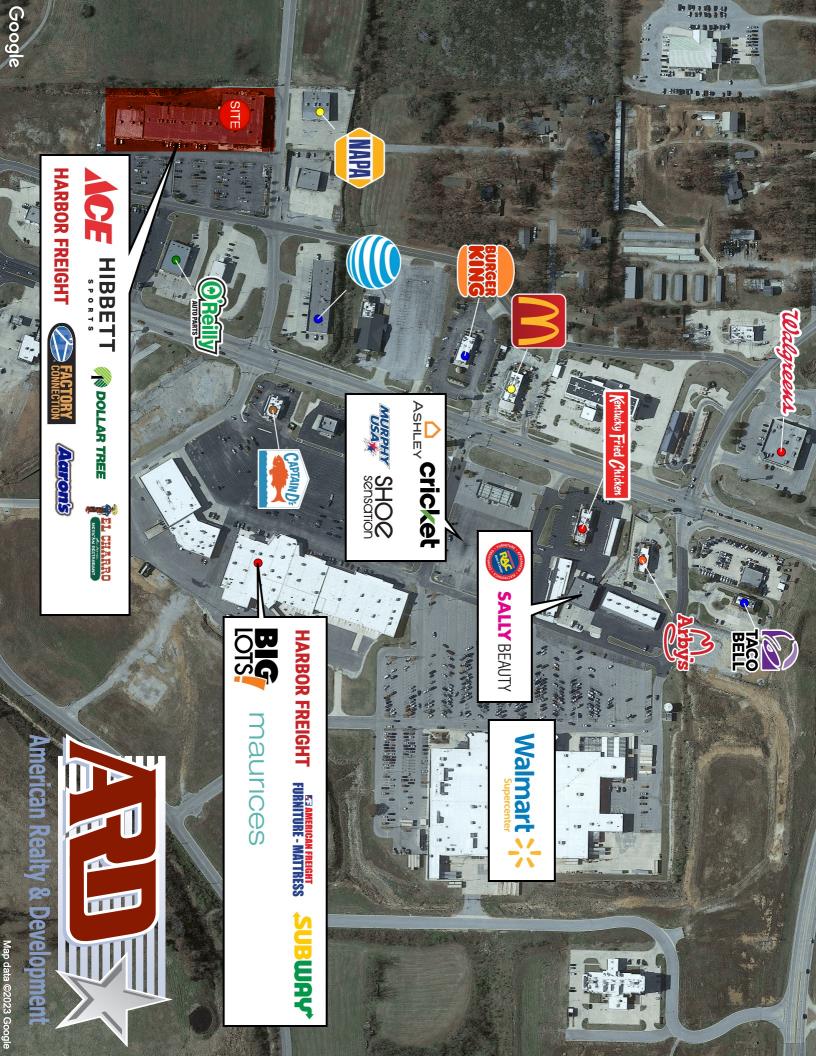

WEST PLAINS MARKETPLACE
1401-1415 Mitchell Rd
WEST PLAINS, MISSOURI

### **PROPERTY HIGHLIGHTS**

- o Located in the heart of all major retail in West Plains
- o Near Walmart, Big Lots, and many places to eat
- o Fantastic anchor tenant, Westlake Hardware (Ace)
- o West Plains is the only major retail town within a 70-mile radius
- o 305 Parking Spaces