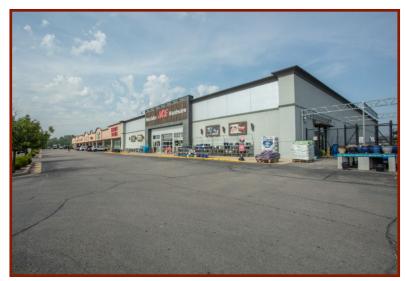

WEST PLAINS MARKETPLACE
1401-1415 Mitchell Rd
WEST PLAINS, MISSOURI

### **PROPERTY HIGHLIGHTS**

- o Located in the heart of all major retail in West Plains
- o Near Walmart, Big Lots, and many places to eat
- o Fantastic anchor tenant, Westlake Hardware (Ace)
- o West Plains is the only major retail town within a 70-mile radius
- o 305 Parking Spaces