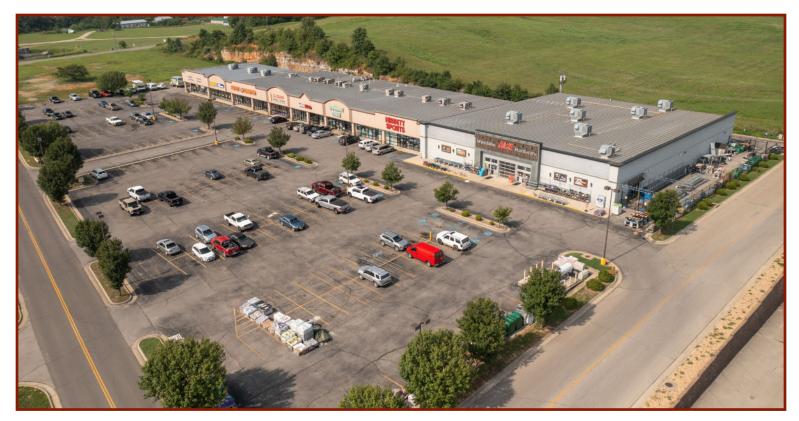

WEST PLAINS MARKETPLACE
1401-1415 Mitchell Rd
WEST PLAINS, MISSOURI

### **PROPERTY HIGHLIGHTS**

- o Located in the heart of all major retail in West Plains
- o Near Walmart, Big Lots, and many places to eat
- o Fantastic anchor tenant, Westlake Hardware (Ace)
- o West Plains is the only major retail town within a 70-mile radius
- o 305 Parking Spaces