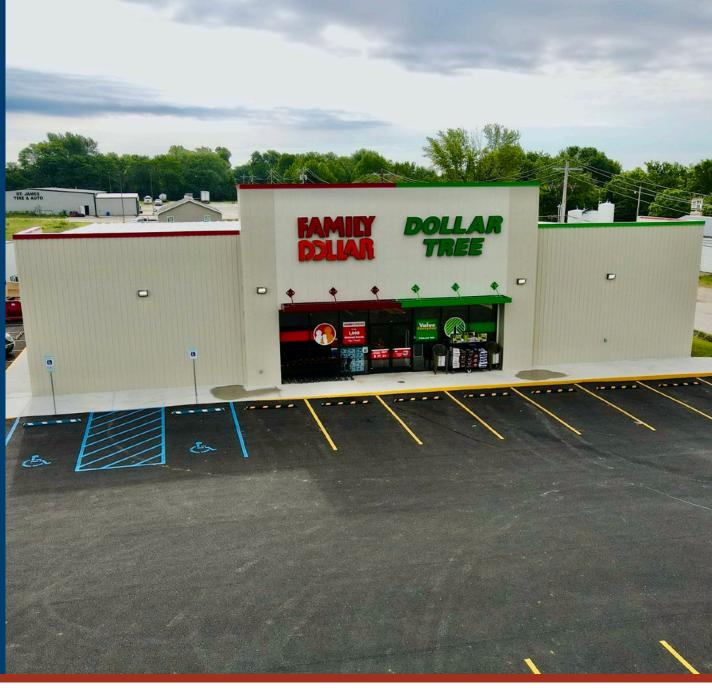

Family Dollar Dollar Tree Combo Store

ST. James, MO

**ASKING PRICE \$1,750,000** 

1.2 ACRES 10,500 SQFT NOI \$105,000 NN Lease

P.O. BOX 39 709 HWY 28 W, Belle, MO 65013 www.americanrealtymo.com

## **OVERVIEW**

The subject property is a new development in the heart of St. James Missouri. The steel 10,500 SQFT building was built in 2022 and sits on 1.2 Acres. The combo store offers many things that set it apart from its competitors. Including 4,000 SF of Dollar tree Items, 5,500 SF of Family Dollar Items, 1,000 SF of snack zones, and over 100 linear feet of freezers. The Combo Stores offer rural communities little necessities that keep most people from needing to travel to a big-box retailer. The Lease is a NN Lease, with the landlord liable for the roof.

#### PROPERTY SUMMARY

• Asking Price: \$1,750,000

Year Built: 2022Lot Size: 1.2 Acres

• NOI \$105,000

• Building: 10,500 SF