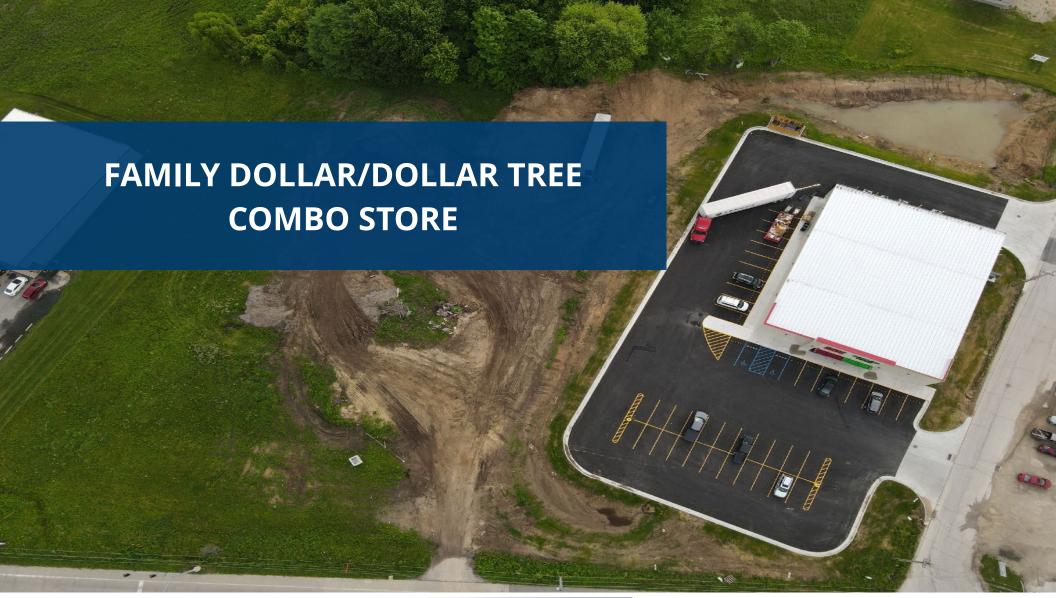

Family Dollar Dollar Tree Combo Store

ST. James, MO

**ASKING PRICE \$1,750,000** 

1.2 ACRES 10,500 SQFT NOI \$105,000 NN Lease

P.O. BOX 39 709 HWY 28 W, Belle, MO 65013 www.americanrealtymo.com

## **OVERVIEW**

The subject property is a new development in the heart of St. James Missouri. The steel 10,500 SQFT building was built in 2022 and sits on 1.2 Acres. The combo store offers many things that set it apart from its competitors. Including 4,000 SF of Dollar tree Items, 5,500 SF of Family Dollar Items, 1,000 SF of snack zones, and over 100 linear feet of freezers. The Combo Stores offer rural communities little necessities that keep most people from needing to travel to a big-box retailer. The Lease is a NN Lease, with the landlord liable for the roof.