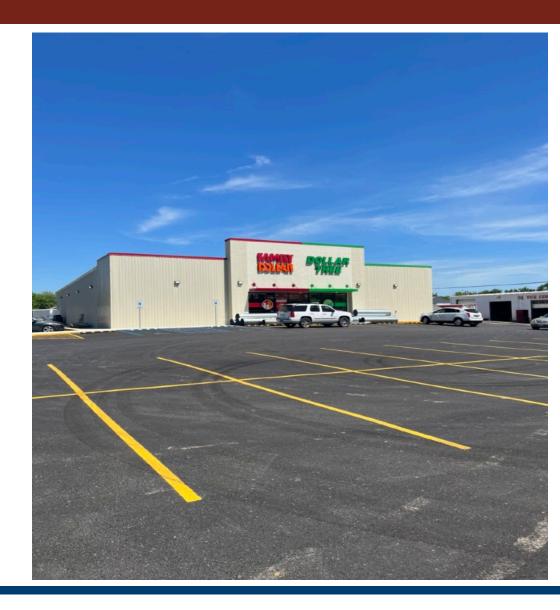

Family Dollar Dollar Tree Combo Store

ST. James, MO

**ASKING PRICE \$1,750,000** 

1.2 ACRES 10,500 SQFT NOI \$105,000 NN Lease

P.O. BOX 39 709 HWY 28 W, Belle, MO 65013 www.americanrealtymo.com

## **OVERVIEW**

The subject property is a new development in the heart of St. James Missouri. The steel 10,500 SQFT building was built in 2022 and sits on 1.2 Acres. The combo store offers many things that set it apart from its competitors. Including 4,000 SF of Dollar tree Items, 5,500 SF of Family Dollar Items, 1,000 SF of snack zones, and over 100 linear feet of freezers. The Combo Stores offer rural communities little necessities that keep most people from needing to travel to a big-box retailer. The Lease is a NN Lease, with the landlord liable for the roof.

#### PROPERTY SUMMARY

• Asking Price: \$1,750,000

Year Built: 2022Lot Size: 1.2 Acres

• NOI \$105,000

• Building: 10,500 SF