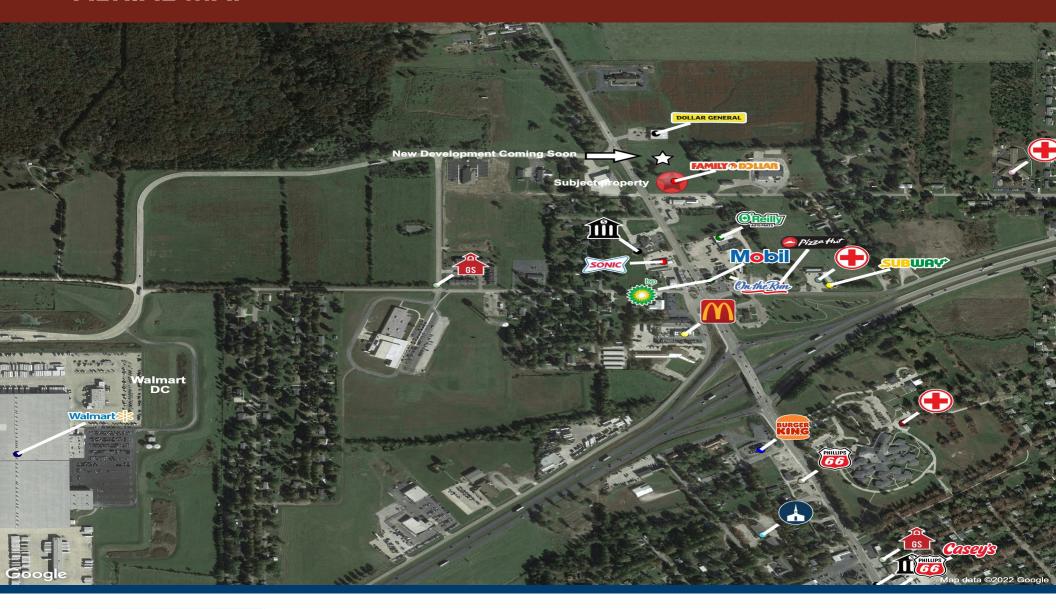

# **AERIAL MAP**

P.O. BOX 39 709 HWY 28 W, Belle, MO 65013 www.americanrealtymo.com

#### **LOCATION HIGHLIGHTS**

- Closer to schools the competitors
- In the middle of the town
- Traffic Counts in front of location 12.6k
- Property located by the Walmart DC

P.O. BOX 39 709 HWY 28 W, Belle, MO 65013 www.americanrealtymo.com