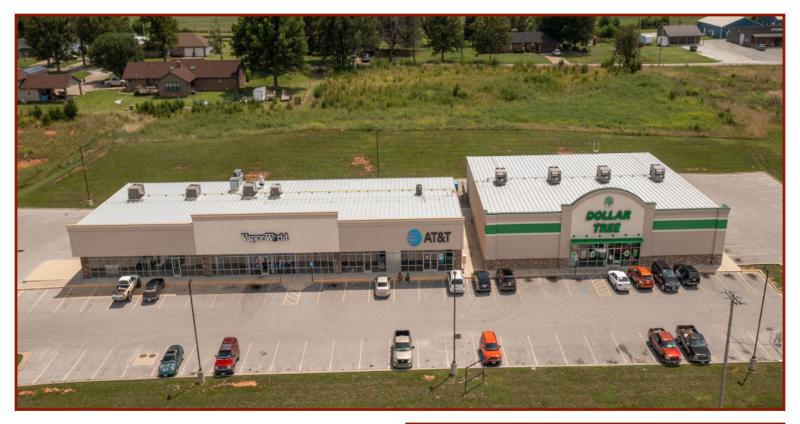

**AURORA MARKETPLACE** 

#### **300-302 EAST DYRE STREET**

**AURORA, MISSOURI** 

### **PROPERTY HIGHLIGHTS**

- Located next to a Walmart Supercenter and next to Braums Grocery and Restaurant
- Near the intersection of Highways 39 and 60
- Built in 2021
- 99 Parking Spaces
- 19,000 square feet of new retail space