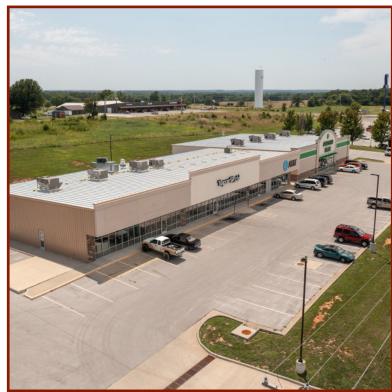

### **PROPERTY HIGHLIGHTS**

- Located next to a Walmart Supercenter and next to Braums Grocery and Restaurant
- Near the intersection of Highways 39 and 60
- Built in 2021
- 99 Parking Spaces
- 19,000 square feet of new retail space