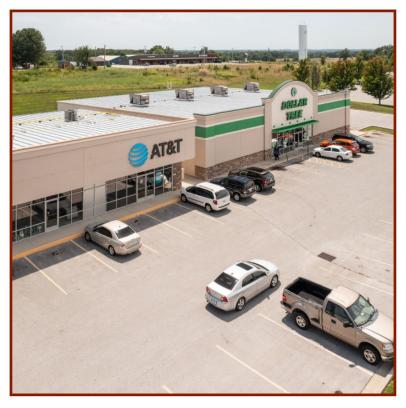

### **PROPERTY HIGHLIGHTS**

- Located next to a Walmart Supercenter and next to Braums Grocery and Restaurant
- Near the intersection of Highways 39 and 60
- Built in 2021
- 99 Parking Spaces
- 19,000 square feet of new retail space