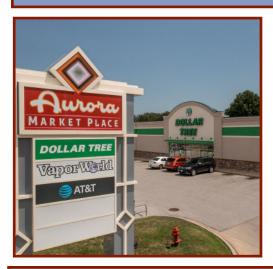

**AURORA MARKETPLACE** 

### **PROPERTY HIGHLIGHTS**

- Located next to a Walmart Supercenter and next to Braums Grocery and Restaurant
- Near the intersection of Highways 39 and 60
- Built in 2021
- 99 Parking Spaces
- 19,000 square feet of new retail space