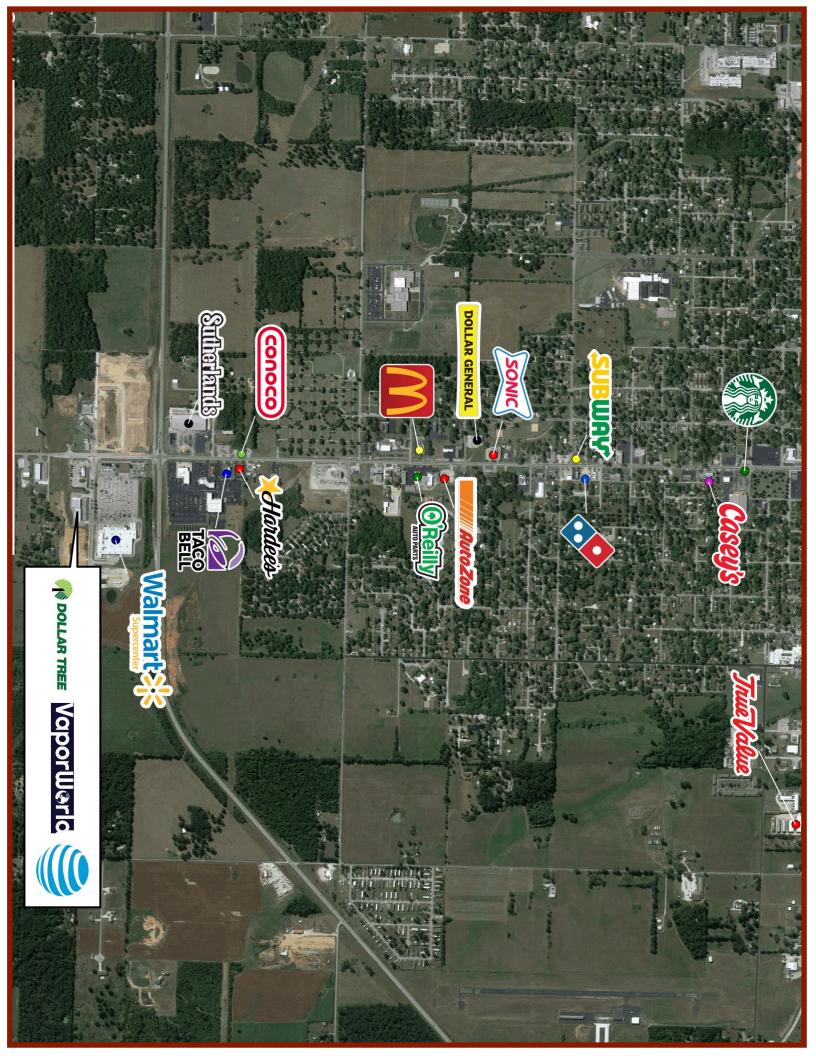

### **PROPERTY HIGHLIGHTS**

- Located next to a Walmart Supercenter and next to Braums Grocery and Restaurant
- Near the intersection of Highways 39 and 60
- Built in 2021
- 99 Parking Spaces
- 19,000 square feet of new retail space