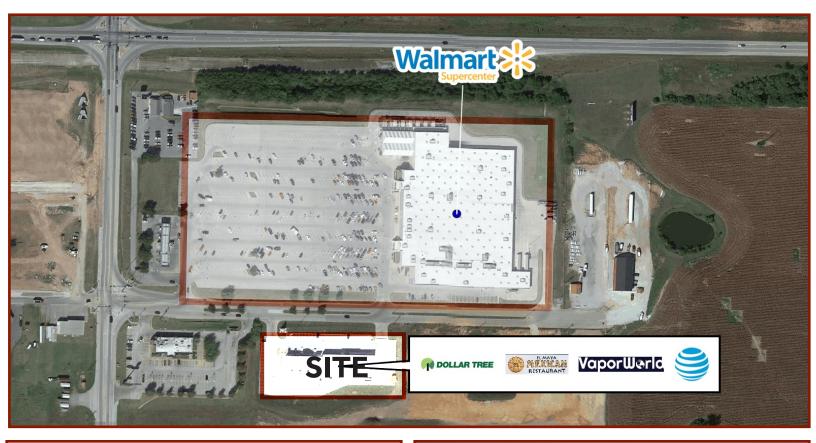

### **PROPERTY HIGHLIGHTS**

- Located next to a Walmart Supercenter and next to Braums Grocery and Restaurant
- Near the intersection of Highways 39 and 60
- Built in 2021
- 99 Parking Spaces
- 19,000 square feet of new retail space