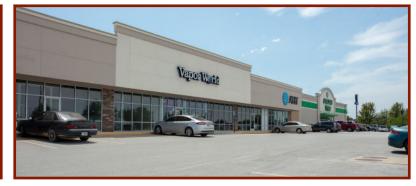

**AURORA MARKETPLACE** 

### **PROPERTY HIGHLIGHTS**

- Located next to a Walmart Supercenter and next to Braums Grocery and Restaurant
- Near the intersection of Highways 39 and 60
- Built in 2021
- 99 Parking Spaces
- 19,000 square feet of new retail space