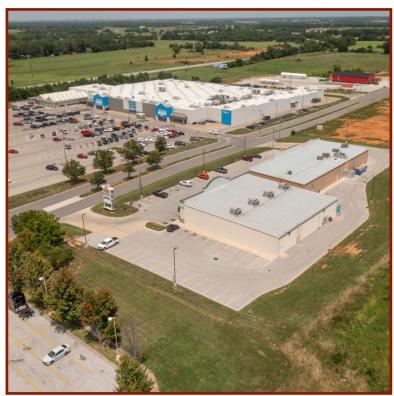

### **PROPERTY HIGHLIGHTS**

- Located next to a Walmart Supercenter and next to Braums Grocery and Restaurant
- Near the intersection of Highways 39 and 60
- Built in 2021
- 99 Parking Spaces
- 19,000 square feet of new retail space