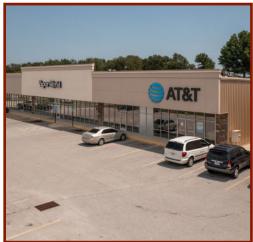

**AURORA MARKETPLACE** 

#### **300-302 EAST DYRE STREET**

**AURORA, MISSOURI** 

### **PROPERTY HIGHLIGHTS**

- Located next to a Walmart Supercenter and next to Braums Grocery and Restaurant
- Near the intersection of Highways 39 and 60
- Built in 2021
- 99 Parking Spaces
- 19,000 square feet of new retail space