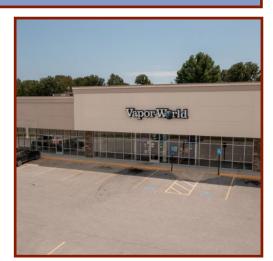

**AURORA MARKETPLACE** 

#### **300-302 EAST DYRE STREET**

**AURORA, MISSOURI** 

### **PROPERTY HIGHLIGHTS**

- Located next to a Walmart Supercenter and next to Braums Grocery and Restaurant
- Near the intersection of Highways 39 and 60
- Built in 2021
- 99 Parking Spaces
- 19,000 square feet of new retail space