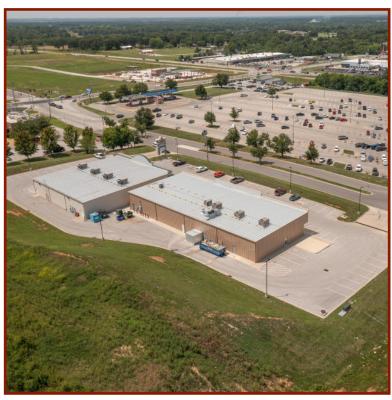

### **PROPERTY HIGHLIGHTS**

- Located next to a Walmart Supercenter and next to Braums Grocery and Restaurant
- Near the intersection of Highways 39 and 60
- Built in 2021
- 99 Parking Spaces
- 19,000 square feet of new retail space