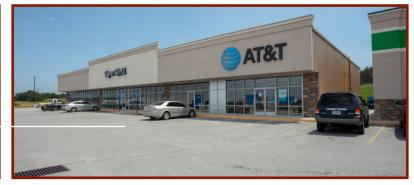

**AURORA MARKETPLACE** 

### **PROPERTY HIGHLIGHTS**

- Located next to a Walmart Supercenter and next to Braums Grocery and Restaurant
- Near the intersection of Highways 39 and 60
- Built in 2021
- 99 Parking Spaces
- 19,000 square feet of new retail space