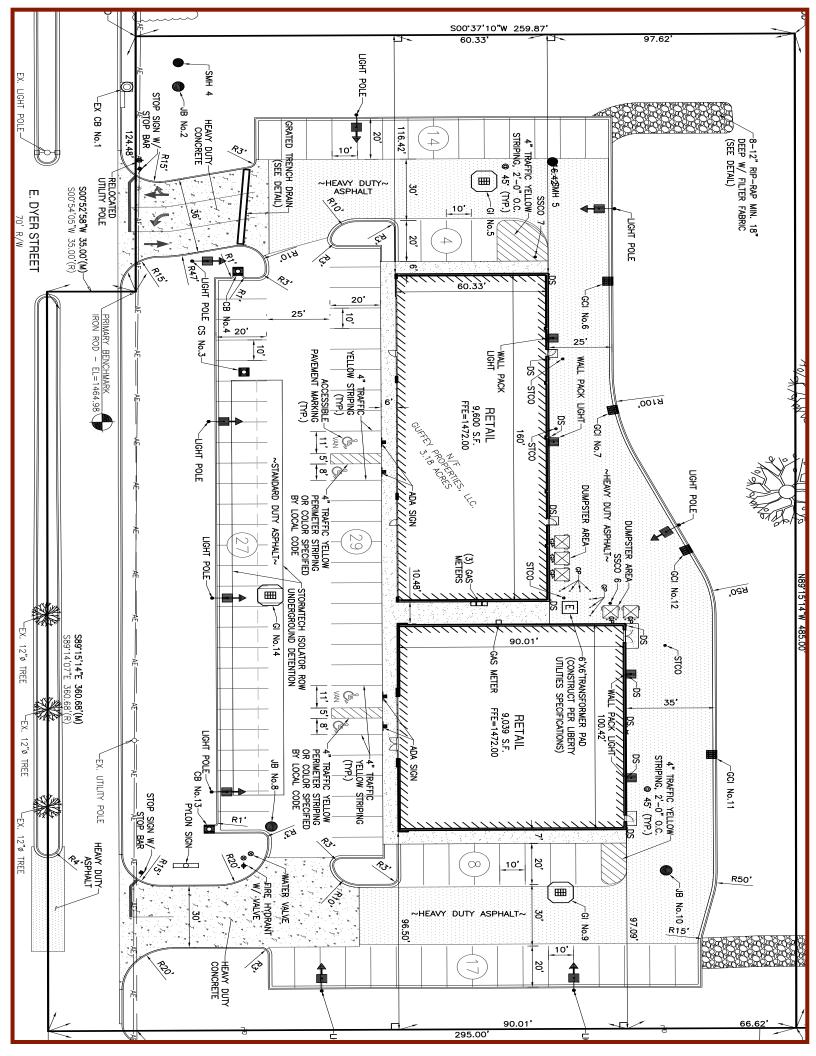

### **PROPERTY HIGHLIGHTS**

- Located next to a Walmart Supercenter and next to Braums Grocery and Restaurant
- Near the intersection of Highways 39 and 60
- Built in 2021
- 99 Parking Spaces
- 19,000 square feet of new retail space