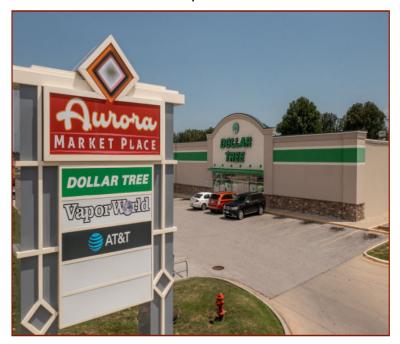

**AURORA MARKETPLACE** 

#### **300-302 EAST DYRE STREET**

**AURORA, MISSOURI** 

### **PROPERTY HIGHLIGHTS**

- Located next to a Walmart Supercenter and next to Braums Grocery and Restaurant
- Near the intersection of Highways 39 and 60
- Built in 2021
- 99 Parking Spaces
- 19,000 square feet of new retail space